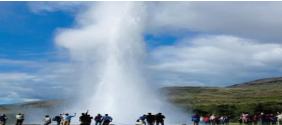

Cultural highlights of your trip include a visit to Viking World, a guided walking tour of Reykjavik and a visit to a geo-thermal spa. In addition, a number of optional sightseeing opportunities are available to all participating players, such as the unforgettable Golden Circle tour, which includes Thingvellir National Park, Gullfoss Waterfall and Geysir geothermal area, lava field buggy rides, lava tunnel walk, horse-riding and the Blue Lagoon.